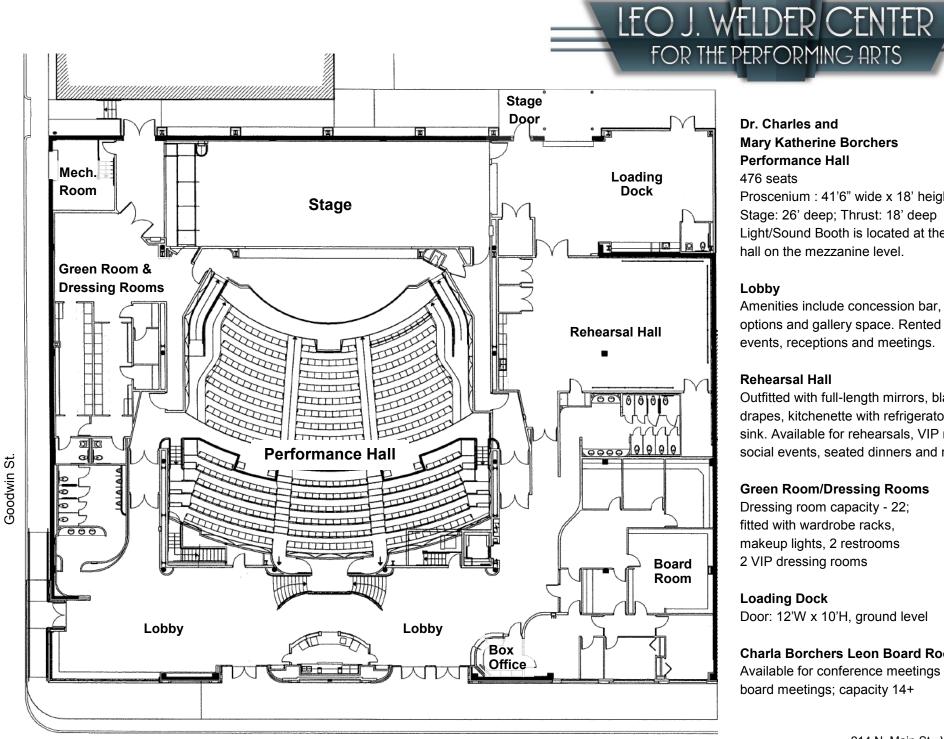

## Dr. Charles and **Mary Katherine Borchers** Performance Hall

476 seats

Proscenium : 41'6" wide x 18' height Stage: 26' deep; Thrust: 18' deep Light/Sound Booth is located at the back of hall on the mezzanine level.

#### Lobby

Amenities include concession bar, seating options and gallery space. Rented for social events, receptions and meetings.

### **Rehearsal Hall**

Outfitted with full-length mirrors, black velvet drapes, kitchenette with refrigerator and sink. Available for rehearsals, VIP room, social events, seated dinners and meetings.

### Green Room/Dressing Rooms

Dressing room capacity - 22; fitted with wardrobe racks, makeup lights, 2 restrooms 2 VIP dressing rooms

#### Loading Dock

Door: 12'W x 10'H, ground level

# **Charla Borchers Leon Board Room**

Available for conference meetings and board meetings; capacity 14+